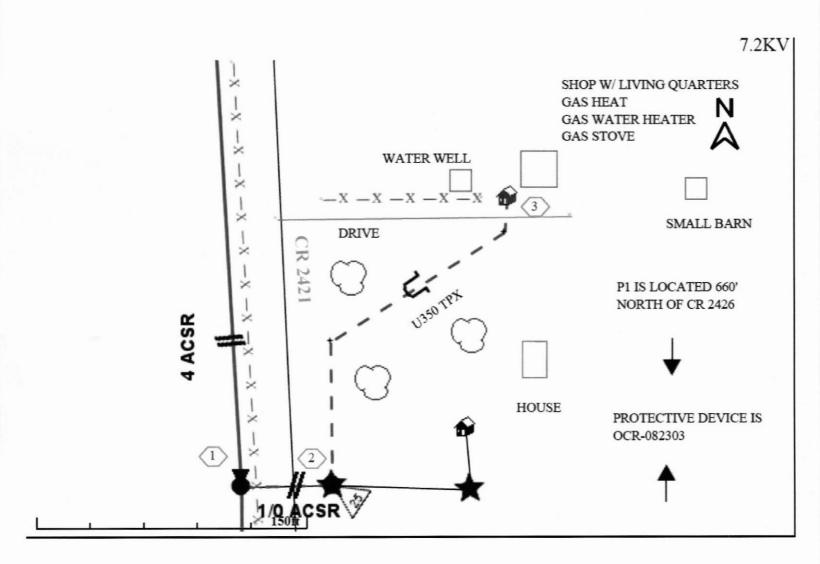

| 2000 I-30 E<br>Greenville, TX 75402                                                                                                                                                                                                      |
|------------------------------------------------------------------------------------------------------------------------------------------------------------------------------------------------------------------------------------------|
| Wednesday, February 21, 2024                                                                                                                                                                                                             |
| County: Hopkins County                                                                                                                                                                                                                   |
| Farmers Electric Cooperative Member: EDWARD DRAPER<br>Service Order Number: 2023121984                                                                                                                                                   |
| Greetings:                                                                                                                                                                                                                               |
| Farmers Electric Cooperative, Inc. is requesting permission to construct electrical power distribution facilities which will cross County Road $\underline{2421}$ .                                                                      |
| Site location map/construction sketches are attached. The construction sketch details the proposed work. The proposed electrical service will be constructed:                                                                            |
| <ul> <li>☑ Overhead - All road crossings will have a minimum vertical clearance of 22 feet.</li> <li>☐ Underground - All underground bore crossings are PVC encased 4' of coverage from the lowest point of the Right of Way.</li> </ul> |
| If you have any questions, please contact me at any time.                                                                                                                                                                                |
| Sincerely,                                                                                                                                                                                                                               |
| Psalm Harper pharper@farmerselectric.coop Engineering Coordinator                                                                                                                                                                        |
| Enclosures                                                                                                                                                                                                                               |
| County Approval Section:                                                                                                                                                                                                                 |
| Approved:                                                                                                                                                                                                                                |
| Authorized Signature: Date: 226-27                                                                                                                                                                                                       |