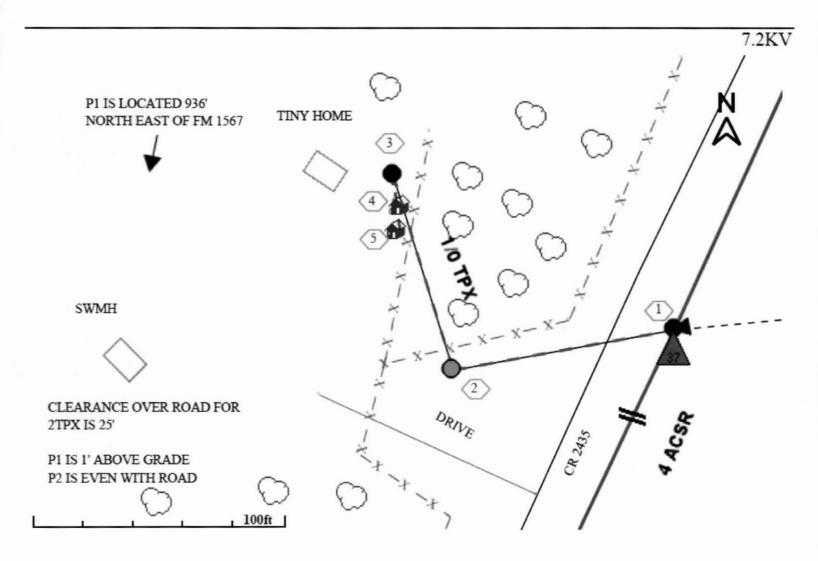

2000 I-30 E Greenville, TX 75402

| Wednesday, February 21, 2024                                                                                                                                                                                                             |
|------------------------------------------------------------------------------------------------------------------------------------------------------------------------------------------------------------------------------------------|
| County: Hopkins County                                                                                                                                                                                                                   |
| Farmers Electric Cooperative Member: SHANNON MCGEHEE<br>Service Order Number: 2024011402                                                                                                                                                 |
| Greetings:                                                                                                                                                                                                                               |
| Farmers Electric Cooperative, Inc. is requesting permission to construct electrical power distribution facilities which will cross County Road <u>2435</u> .                                                                             |
| Site location map/construction sketches are attached. The construction sketch details the proposed work. The proposed electrical service will be constructed:                                                                            |
| <ul> <li>✓ Overhead - All road crossings will have a minimum vertical clearance of 22 feet.</li> <li>☐ Underground - All underground bore crossings are PVC encased 4' of coverage from the lowest point of the Right of Way.</li> </ul> |
| If you have any questions, please contact me at any time.                                                                                                                                                                                |
| Sincerely,                                                                                                                                                                                                                               |
| Psalm Harper pharper@farmerselectric.coop Engineering Coordinator                                                                                                                                                                        |
| Enclosures                                                                                                                                                                                                                               |
| County Approval Section:                                                                                                                                                                                                                 |
| Approved:                                                                                                                                                                                                                                |
| Authorized Signature: Date: 2-26-24                                                                                                                                                                                                      |